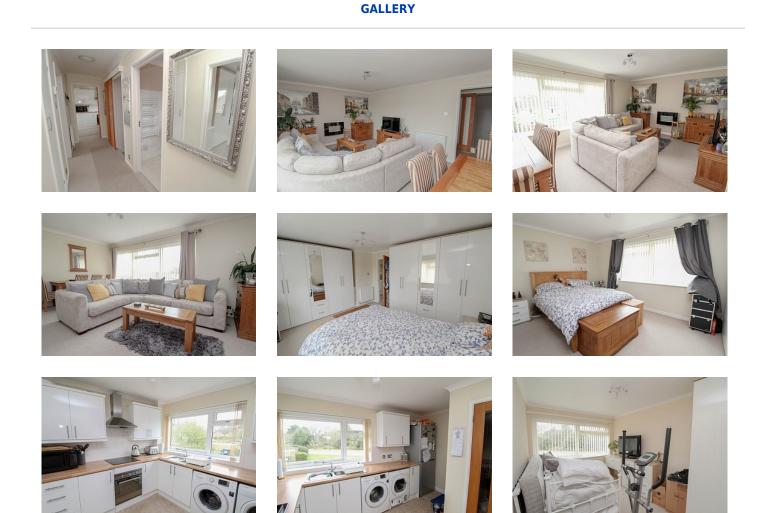

The property comprises of a large storage cupboard on the ground floor with steps leading up to the first floor, modern fitted kitchen with space and plumbing for washing machine, freestanding fridge-freezer and a further domestic appliance, two spacious double bedrooms (please note in the master bedroom two solid oak wardrobes are to remain), a spacious living/dining room with large window offering ample light and electric fire to remain and a bathroom with an airing cupboard.