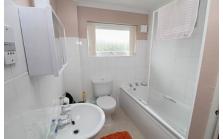

The property comprises of a large storage cupboard on the ground floor with steps leading up to the first floor, modern fitted kitchen with space and plumbing for washing machine, freestanding fridge-freezer and a further domestic appliance, two spacious double bedrooms (please note in the master bedroom two solid oak wardrobes are to remain), a spacious living/dining room with large window offering ample light and electric fire to remain and a bathroom with an airing cupboard.